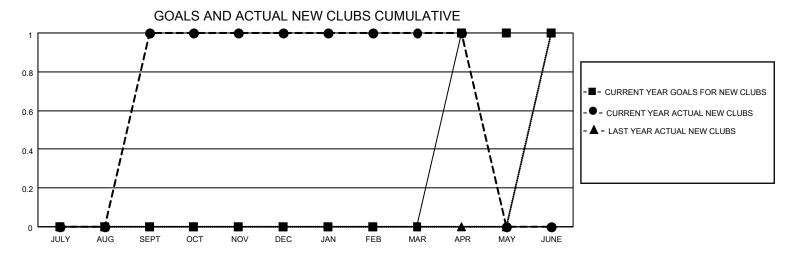

## District 27 A1

| Clubs RESULTS FOR 2021-2022 |   |   |   | Members RESULTS FOR 2021-2022 |    |    |    |
|-----------------------------|---|---|---|-------------------------------|----|----|----|
|                             |   |   |   |                               |    |    |    |
| JULY/AUG/SEPT               | 0 | 1 | 0 | JULY/AUG/SEPT                 | 20 | 72 | 47 |
| OCT/NOV/DEC                 | 0 | 0 | 1 | OCT/NOV/DEC                   | 25 | 58 | 57 |
| JAN/FEB/MAR                 | 0 | 0 | 0 | JAN/FEB/MAR                   | 25 | 75 | 35 |
| APR/MAY/JUNE                | 1 | 0 | 0 | APR/MAY/JUNE                  | 40 | 18 | 9  |