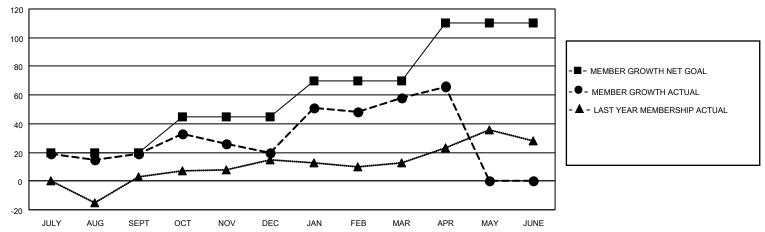

## District 27 A1

| Clubs RESULTS FOR 2021-2022 |   |   |   | Members RESULTS FOR 2021-2022 |    |    |    |
|-----------------------------|---|---|---|-------------------------------|----|----|----|
|                             |   |   |   |                               |    |    |    |
| JULY/AUG/SEPT               | 0 | 1 | 0 | JULY/AUG/SEPT                 | 20 | 72 | 47 |
| OCT/NOV/DEC                 | 0 | 0 | 1 | OCT/NOV/DEC                   | 25 | 58 | 57 |
| JAN/FEB/MAR                 | 0 | 0 | 0 | JAN/FEB/MAR                   | 25 | 75 | 35 |
| APR/MAY/JUNE                | 1 | 0 | 0 | APR/MAY/JUNE                  | 40 | 18 | 9  |